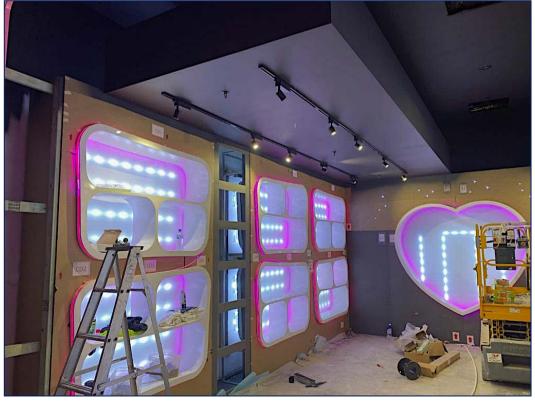

## FURNITURE PRODUCTION

2020 Shoes Store at Westfield Carrousel. Perth, AU. Ready-To-Assemble furniture (RTA), also known as Knock-down Furniture. The components and hardware are packed and also contain assembly instructions. Produced from PVC Board this type of materials does not contain of wood s.