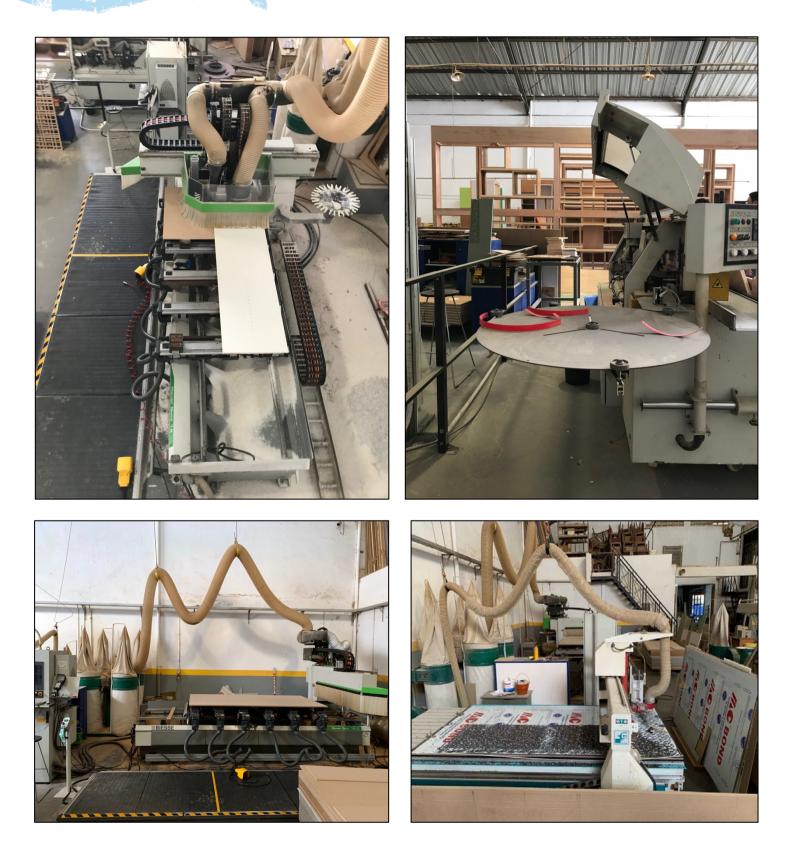

## FURNITURE PRODUCTION

2020 Shoes Store at Westfield Carrousel. Perth, AU. Ready-To-Assemble furniture (RTA), also known as Knock-down Furniture. The components and hardware are packed and also contain assembly instructions. Produced from PVC Board this type of materials does not contain of wood s.

# FURNITURE PRODUCTION

#### FURNITURE PRODUCTION Shipping

Est. 1991 | Interior Design | Furniture Contractor | Custom Furniture | Mass Production | CNC Router | Commercial Project | Residential Project | Hospitality Project |